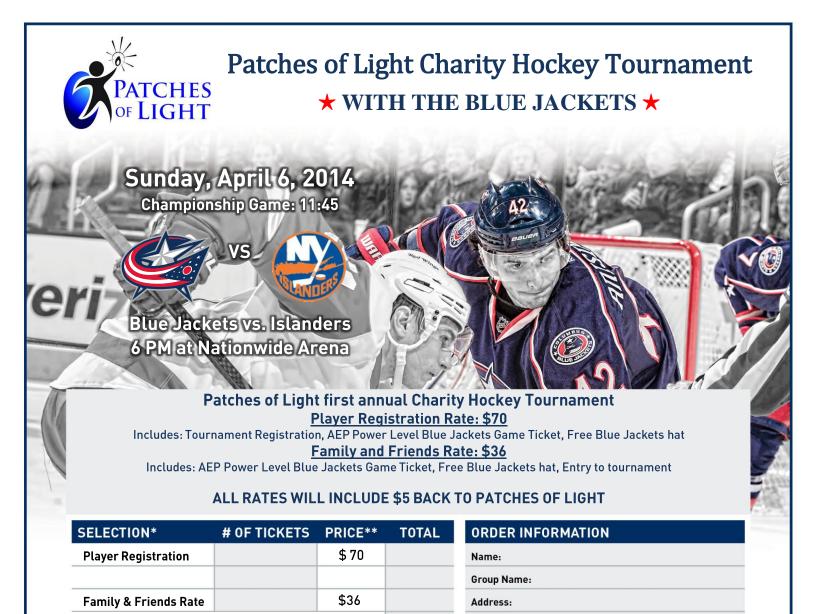

# **First Annual Patches of Light Hockey Tournament**

Players: Mini Mites and Mites

## When: Saturday, April 5, 2014

Ohio Health Ice Haus (Jamboree style tournament). Games start at 12:45 (30 min. games) Each team is guaranteed 5 games.

## Championship Game Sunday, April 6 – 11:45a.m in Nationwide Arena on Blue Jackets Ice.

REGISTRATION: (more details on back)

Player name:\_\_\_\_\_

Team name:\_\_\_\_\_

Coach's name:\_\_\_\_\_

Please check website for any forms needed for day of event!

Complete this form and send your check (payable to Patches of Light) to: Patches of Light, P.O. Box 244, Hilliard, Ohio 43026. <u>Registration is limited! Please reply by March 17, 2014.</u>

Join us to watch the **Blue Jackets vs. New York Islanders** after our championship game – 6:00 please see **details and ordering information on the back.** 