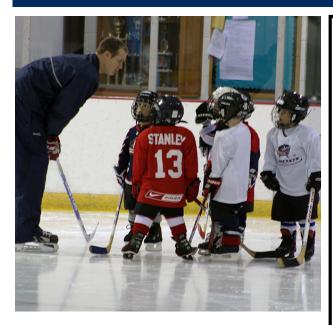

## MLK JR. STINGER CLINIC

## Clinic will focus on:

- ★ Proper skating stance & balance
- ★ Forward skating
- ★ One foot snow plows
- ★ Tight turns
- ★ Stick handling
- ★ Passing
- **★** Shooting
- ★ Cross-ice scrimmage & more...

Sunday, January 14, 2018 OhioHealth Chiller Ice Works 9:40-10:40am

Ages: 4-6 years old

**Cost:** \$30

**Coached by James Nash** 

**Level:** Able to skate in full hockey gear

Please arrive 30 minutes before ice time to dress. Rental skates are not available at Ice Works. You may borrow a pair from Chiller North if you need rentals.