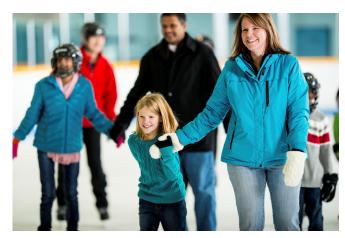

## Intro to Ice Skating – just \$65 for a 4 week class!

- A great way for children to try it!
- Already love skating? Improve skills for more fun!
- Lower time & cost commitment for first-timers.
- · Make it a family activity!
- For all levels (ages 4 & up).